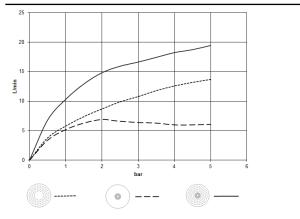

### Flow rate chart

#### 28 032 970

| 28 032 970                    |                                                                                                                                                            |                                     |               |
|-------------------------------|------------------------------------------------------------------------------------------------------------------------------------------------------------|-------------------------------------|---------------|
|                               | • rain shower Ø 300 mm                                                                                                                                     | Brushed Chrome                      | 28 032 970-93 |
|                               | PURE RAIN, max. flow rate 12 l/min (at 3 bar)                                                                                                              |                                     |               |
|                               | <ul> <li>PURIFY RAIN, max. flow rate 6 l/min (at 3 bar)</li> <li>Distance to ceiling from bottom edge of shower 40</li> </ul>                              | Chrome                              | 28 032 970-00 |
|                               | mm                                                                                                                                                         |                                     |               |
|                               | with anti-scale system                                                                                                                                     | Brushed Platinum                    | 28 032 970-06 |
|                               | central LED Spot 3000 K                                                                                                                                    |                                     | 20 002 010 00 |
|                               | Provided by customer: Light switch                                                                                                                         |                                     |               |
|                               | <ul> <li>For simultaneous control of the jet types, we<br/>recommend the xTool thermostat module</li> <li>Not suitable for use in a steam room.</li> </ul> | Platinum                            | 28 032 970-08 |
| Fits: TARA, LISSÉ, VAIA, META | includes light bulbs with a Class F energy efficiency                                                                                                      | Dark Chrome                         | 28 032 970-19 |
|                               | includes light bulbs with a Class F energy efficiency                                                                                                      | Light Gold                          | 28 032 970-26 |
|                               |                                                                                                                                                            | Brushed Light Gold                  | 28 032 970-27 |
|                               |                                                                                                                                                            | Brushed Durabrass<br>(23kt Gold)    | 28 032 970-28 |
|                               |                                                                                                                                                            | Matte Black                         | 28 032 970-33 |
|                               |                                                                                                                                                            | Brushed Bronze                      | 28 032 970-42 |
|                               |                                                                                                                                                            | Brushed<br>Champagne (22kt<br>Gold) | 28 032 970-46 |
|                               |                                                                                                                                                            | Champagne (22kt<br>Gold)            | 28 032 970-47 |