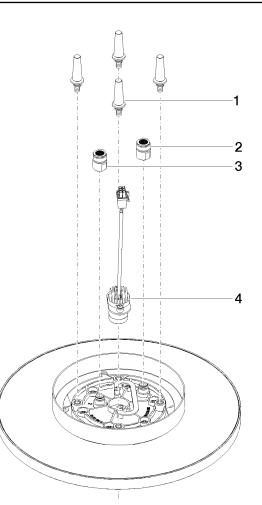

# Spare parts list

| No. | Item Number        | Name                   | Quantity used | Delivery time |
|-----|--------------------|------------------------|---------------|---------------|
| 1   | 90 17 20 263 00 90 | fixing set             | 1             | 2             |
| 2   | 90 24 03 309 01 90 | connection             | 1             | 2             |
| 3   | 90 24 03 309 00 90 | connection             | 1             | 2             |
| 4   | 90 10 01 225 00 90 | electronic accessories | 1             | 2             |