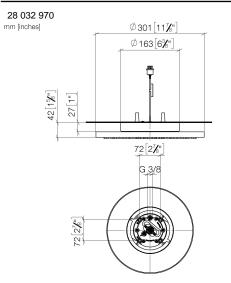

## Rain shower for surface-mounted ceiling installation with light 300 mm -**Brushed Chrome**

#### 28 032 970

| 28 032 970                    |                                                                                                                                                            |                                     |               |
|-------------------------------|------------------------------------------------------------------------------------------------------------------------------------------------------------|-------------------------------------|---------------|
|                               | • rain shower Ø 300 mm                                                                                                                                     | Brushed Chrome                      | 28 032 970-93 |
|                               | PURE RAIN, max. flow rate 12 l/min (at 3 bar)                                                                                                              |                                     |               |
|                               | <ul> <li>PURIFY RAIN, max. flow rate 6 l/min (at 3 bar)</li> <li>Distance to ceiling from bottom edge of shower 40</li> </ul>                              | Chrome                              | 28 032 970-00 |
|                               | mm                                                                                                                                                         |                                     |               |
|                               | with anti-scale system                                                                                                                                     | Brushed Platinum                    | 28 032 970-06 |
|                               | central LED Spot 3000 K                                                                                                                                    |                                     | 20 002 010 00 |
|                               | Provided by customer: Light switch                                                                                                                         |                                     |               |
|                               | <ul> <li>For simultaneous control of the jet types, we<br/>recommend the xTool thermostat module</li> <li>Not suitable for use in a steam room.</li> </ul> | Platinum                            | 28 032 970-08 |
| Fits: TARA, LISSÉ, VAIA, META | includes light bulbs with a Class F energy efficiency                                                                                                      | Dark Chrome                         | 28 032 970-19 |
|                               | includes light bulbs with a Class F energy efficiency                                                                                                      | Light Gold                          | 28 032 970-26 |
|                               |                                                                                                                                                            | Brushed Light Gold                  | 28 032 970-27 |
|                               |                                                                                                                                                            | Brushed Durabrass<br>(23kt Gold)    | 28 032 970-28 |
|                               |                                                                                                                                                            | Matte Black                         | 28 032 970-33 |
|                               |                                                                                                                                                            | Brushed Bronze                      | 28 032 970-42 |
|                               |                                                                                                                                                            | Brushed<br>Champagne (22kt<br>Gold) | 28 032 970-46 |
|                               |                                                                                                                                                            | Champagne (22kt<br>Gold)            | 28 032 970-47 |

# Rain shower for surface-mounted ceiling installation with light 300 mm - Brushed Chrome

28 032 970