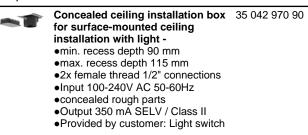

#### Required miscellaneous

Rain shower for surface-mounted ceiling installation with light 300 mm - Brushed Chrome